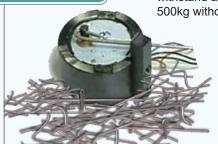

wearable, pressure resistant, high-temp. resistant.dried, becomes graphite powder lubricant and does not require oil moisture.

withstand a resistance of 500kg without chipping

column tray/steel /copper tube/gasket