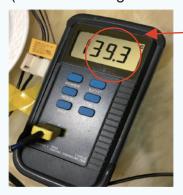

### ChangAn aims to provide our customer the perfect motor

Insulation and how much voltage the motor can endure affact the safety of the motor

Our Synchronous motor can run with 220V for 100hrs (5 days) and does not get burn (standard voltage is 110V).(international test run is 1~3 min)

our gear structure has invention patent I433434

discount apply if same motor quality cheaper than us

20 yrs lifespan

damage test

Destructive testing on our "Phase Synchronous Motor"

test at temp. 139°C and still operates, Heat dissipation to prevent wear and electrical insulation and voltage resistance for safety