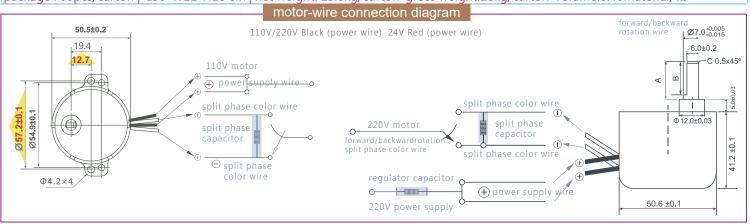

Quality

there is only one Earth, doing the right thing and sell the the best product according to ChangAn 7 promises

- Chang An motor can take 2 different voltage, 110V, 220V, configurated by capacitor,
- 「differ by industry」110V、220V 4 types: #6007 RPM1~3, #5007 RPM3~10, #4208 RPM6~60, #3809 RPM6~200 24V 2 types: #1415 RPM1~4, #9016 RPM10~200 · 6 different types for different industries, low wearing high torque.

| motor code<br>(differ by wire color)                                                                                                              | power wire: Black<br>CW/CCW rotation wire:<br>Green, Yellow                                   | #5007 power wire: Black CW/CCW rotation wire: Orange, Blue | #4208 power wire: Black CW/CCW rotation wire: Brown, Purple                                    | #3809 power wire: Black CW/CCW rotation wire: Grey, White | #1415 #9016 power wire: Red CW/CCW rotation wire: White, Green   White, Brown        |
|---------------------------------------------------------------------------------------------------------------------------------------------------|-----------------------------------------------------------------------------------------------|------------------------------------------------------------|------------------------------------------------------------------------------------------------|-----------------------------------------------------------|--------------------------------------------------------------------------------------|
| 6 types of motor<br>serve different<br>function<br>low speed⇔high torque<br>fast speed⇔low torque<br>our motor has high<br>torque with low damage | #6007 / 3W<br>1~3 RPM 110V:38°C<br>220V:37°C                                                  | #5007 / 3.5W <sub>110</sub> V:48°C<br>3~10 RPM 220V:45°C   |                                                                                                | #3809 / 4W 110V:56°C 6~200 RPM 220V:55°C                  | #1415 / 9W #9016 / 12W 1~4 RPM 10~200 RPM 24V:40°C 24V:51°C                          |
| Allowable voltage                                                                                                                                 | 110V-15%=93.5V ~ 110V+15%=126.5V / 220V-15%=187V ~ 220V+10%=242V 24V-6%=22.56V ~ 24V+6%=25.44 |                                                            |                                                                                                |                                                           |                                                                                      |
|                                                                                                                                                   | long-term continuous                                                                          | house appliance,                                           | high-torque low temp. humid                                                                    | highter-torque which is                                   | inflammable, oil pipes, etc.                                                         |
| motor features,<br>functions and<br>associated<br>industry                                                                                        | operating industries e.g. rotating monitor scanner.                                           | automation industries                                      | environment industries<br>e.g. gaming industry, electric<br>valves, and voltage<br>regulators. | limited to intermittent operation industry                | ппаппаые, оп ррез, есс.                                                              |
| functions and                                                                                                                                     | operating industries<br>e.g. rotating monitor                                                 | 1.1                                                        | environment industries<br>e.g. gaming industry, electric<br>valves, and voltage                | limited to intermittent                                   | safter than DC motor. The function of #9016 is the same as #1415, differ in voltage. |